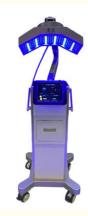

## **Product Description**

200 LED Light Therapy Machine With 200NM -900NM Wave Length 10 Power Levels From Top 10 Direct

0 00

### **Product Description:**

Featuring an adjustable timer, the machine can be set to run for a period of 15 to 60 minutes, making it easy to customize your treatment. The voltage of this LED Light Therapy Machine is 110V and 220V, allowing it to be used just about anywhere.

This Red & Blue LED Light Therapy Machine is electric-powered, making it easy to operate with minimal effort. Simply plug it in, set the timer and let the machine do the work. The machine is designed to be used with ease, making it ideal for both experienced professionals and those who are new to light therapy treatments.

#### Features:

Product Name: LED Light Therapy Machine Relative Humidity: ≤85% Yellow Wavelength: 589 Nm Led Chip: 5w LED Laser Output Power: ≤5 Mw Power Supply: Electric-Powered Product Type: Photon Light Therapy System Usage: Beauty Light Therapy Device System Type: LED Facial Light Therapy System

### **Technical Parameters:**

| Supplier Type        | Top 10 Direct Manufacturer From China |
|----------------------|---------------------------------------|
| Power Supply         | Electric-Powered                      |
| Voltage              | 110V 220V                             |
| Led Quantity         | 200pcs                                |
| Yellow Wavelength    | 589 Nm                                |
| Condition            | New                                   |
| Wave Length          | 200NM - 900NM                         |
| Led Chip             | 5w LED                                |
| Red Light Wavelength | 660 Nm                                |
| Lamp Power           | 192W                                  |