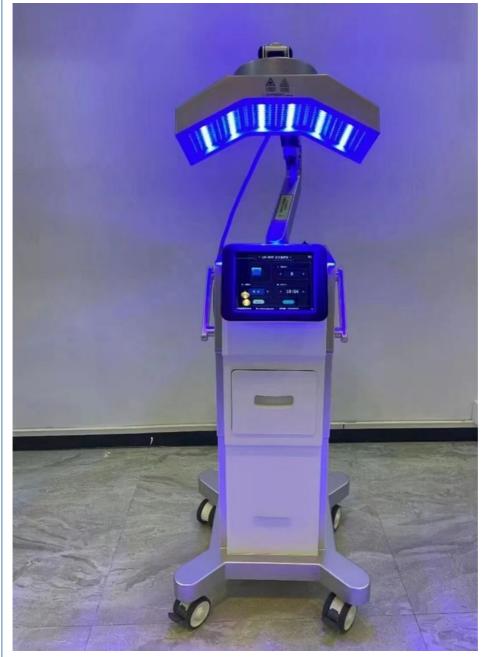

## **Product Description**

200 LED Light Therapy Machine With 200NM -900NM Wave Length 10 Power Levels From Top 10 Direct

0 00

### **Product Description:**

Featuring an adjustable timer, the machine can be set to run for a period of 15 to 60 minutes, making it easy to customize your treatment. The voltage of this LED Light Therapy Machine is 110V and 220V, allowing it to be used just about anywhere.

This Red & Blue LED Light Therapy Machine is electric-powered, making it easy to operate with minimal effort. Simply plug it in, set the timer and let the machine do the work. The machine is designed to be used with ease, making it ideal for both experienced professionals and those who are new to light therapy treatments.

Whether you are looking to treat acne, wrinkles, or other skin conditions, this LED Light Therapy Machine is the perfect solution. With its powerful LED lights, it helps to promote collagen production, reduce inflammation, and improve skin texture, all while delivering a relaxing and rejuvenating experience.