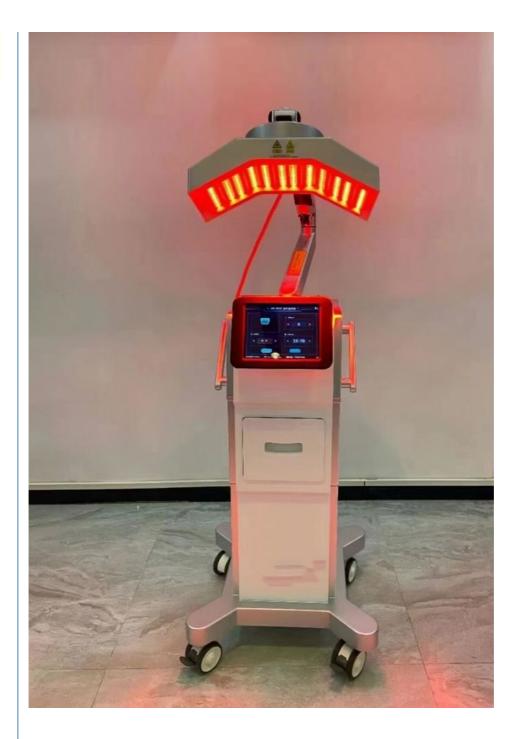

## **Product Description**

200 LED Light Therapy Machine With 200NM -900NM Wave Length 10 Power Levels From Top 10 Direct

0 00

### **Product Description:**

Featuring an adjustable timer, the machine can be set to run for a period of 15 to 60 minutes, making it easy to customize your treatment. The voltage of this LED Light Therapy Machine is 110V and 220V, allowing it to be used just about anywhere.

This Red & Blue LED Light Therapy Machine is electric-powered, making it easy to operate with minimal effort. Simply plug it in, set the timer and let the machine do the work. The machine is designed to be used with ease, making it ideal for both experienced professionals and those who are new to light therapy treatments.

Whether you are looking to treat acne, wrinkles, or other skin conditions, this LED Light Therapy Machine is the perfect solution. With its powerful LED lights, it helps to promote collagen production, reduce inflammation, and improve skin texture, all while delivering a relaxing and rejuvenating experience.