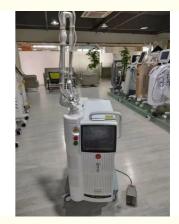

#### Exclusive Adjustable Spot Diameter Laser Hair Removal Home Beauty Equipment

### **Product Description:**

The Laser Beauty Machine comes equipped with 5 treatment heads, each designed for specific areas of the body. The adjustable spot diameter of 6mm-14mm ensures that the machine can effectively treat both small and large areas of the body. One of the standout features of the Laser Beauty Machine is its portable design. This makes it easy to use and store, allowing you to bring it with you wherever you go.

The portable style of the Laser Beauty Machine makes it easy to transport from one location to another. This is particularly useful for mobile beauty therapists who need to be able to provide treatments in different locations. The machine's compact size also makes it ideal for use in smaller salons or clinics where space is at a premium.