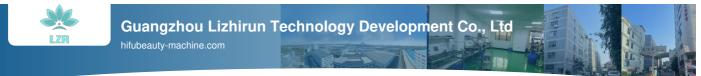

#### Exclusive Adjustable Spot Diameter Laser Hair Removal Home Beauty Equipment

### **Product Description:**

The Laser Beauty Machine comes equipped with 5 treatment heads, each designed for specific areas of the body. The adjustable spot diameter of 6mm-14mm ensures that the machine can effectively treat both small and large areas of the body. One of the standout features of the Laser Beauty Machine is its portable design. This makes it easy to use and store, allowing you to bring it with you wherever you go.

The portable style of the Laser Beauty Machine makes it easy to transport from one location to another. This is particularly useful for mobile beauty therapists who need to be able to provide treatments in different locations. The machine's compact size also makes it ideal for use in smaller salons or clinics where space is at a premium.