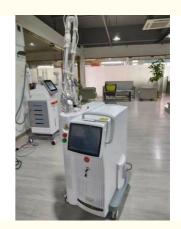

#### Exclusive Adjustable Spot Diameter Laser Hair Removal Home Beauty Equipment

### **Product Description:**

The Laser Beauty Machine comes equipped with 5 treatment heads, each designed for specific areas of the body. The adjustable spot diameter of 6mm-14mm ensures that the machine can effectively treat both small and large areas of the body. One of the standout features of the Laser Beauty Machine is its portable design. This makes it easy to use and store, allowing you to bring it with you wherever you go.

The portable style of the Laser Beauty Machine makes it easy to transport from one location to another. This is particularly useful for mobile beauty therapists who need to be able to provide treatments in different locations. The machine's compact size also makes it ideal for use in smaller salons or clinics where space is at a premium.