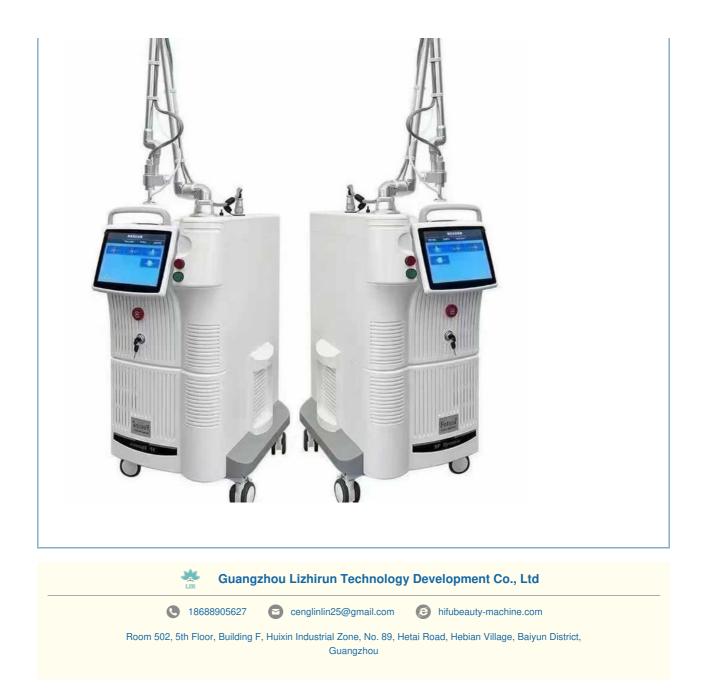

## **Product Specification**

| Name:             | Laser Hair Removal Equipment                                                                                    |
|-------------------|-----------------------------------------------------------------------------------------------------------------|
| Treatment Heads:  | 5 Pieces                                                                                                        |
| Energy Density:   | 1-10J/cm <sup>2</sup>                                                                                           |
| Treatment Probes: | 5 Pieces                                                                                                        |
| Laser Bar Number: | 3*755nm; 4*808nm; 3*1064nm                                                                                      |
| Pulse Width:      | 0.02~0.99s                                                                                                      |
| Application:      | For Commercial                                                                                                  |
| Output Power:     | 40W                                                                                                             |
| • Style:          | Portable                                                                                                        |
| Highlight:        | Adjustable Spot Laser Hair Removal Equipment,<br>1J/cm2 Home Beauty Equipment,<br>10J/cm2 Home Beauty Equipment |

### Features:

Product Name: Laser Beauty Machine

Usage: Beauty Salon, Spa, Home

Treatment Probes: 5 Pieces

Screen Size: 15.6 Inches

Model: LB-100

Output Power: 40W

This Laser Beauty Machine is a versatile and powerful beauty machine that can be used in a variety of settings including beauty salons, spas, and even at home. With 5 different treatment probes, you can customize your beauty routine to fit your individual needs. The large 15.6 inch screen makes it easy to navigate and control. The LB-100 model is a top-of-the-line machine with an impressive output power of 40W. Whether you're looking for a Hydrafacial Beauty Machine or just a high-quality Beauty Machine for your home, the Laser Beauty Machine is a great choice.

### **Technical Parameters:**

| Model:            | LB-100                           |
|-------------------|----------------------------------|
| Style:            | Portable                         |
| Screen:           | 8-inch Touchscreen               |
| Wavelength Range: | 430/480/530/560/640/690 ~ 1200nm |
| Laser Bar Number: | 3*755nm; 4*808nm; 3*1064nm       |
| Treatment Heads:  | 5 Pieces                         |
| Screen Size:      | 15.6 Inches                      |
| Energy Density:   | 1-10J/cm <sup>2</sup>            |
| Treatment Probes: | 5 Pieces                         |
| Output Power:     | 40W                              |