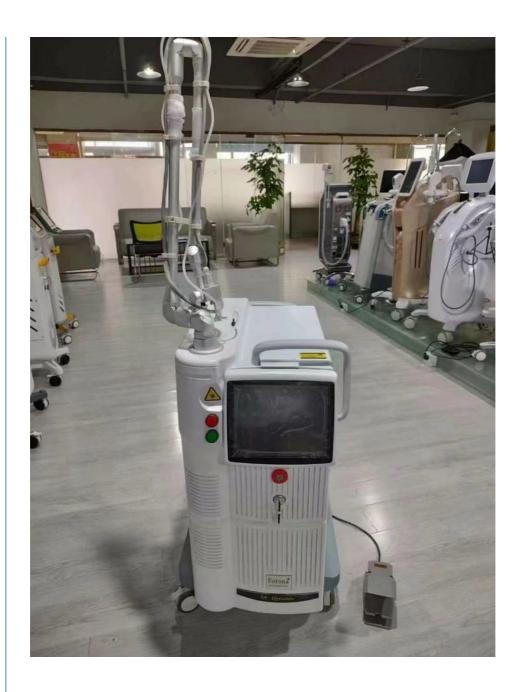

## **Product Specification**

| Name:             | Laser Hair Removal Equipment                                                                                    |
|-------------------|-----------------------------------------------------------------------------------------------------------------|
| Treatment Heads:  | 5 Pieces                                                                                                        |
| Energy Density:   | 1-10J/cm <sup>2</sup>                                                                                           |
| Treatment Probes: | 5 Pieces                                                                                                        |
| Laser Bar Number: | 3*755nm; 4*808nm; 3*1064nm                                                                                      |
| Pulse Width:      | 0.02~0.99s                                                                                                      |
| Application:      | For Commercial                                                                                                  |
| Output Power:     | 40W                                                                                                             |
| • Style:          | Portable                                                                                                        |
| Highlight:        | Adjustable Spot Laser Hair Removal Equipment,<br>1J/cm2 Home Beauty Equipment,<br>10J/cm2 Home Beauty Equipment |

### **Technical Parameters:**

| Model:            | LB-100                           |
|-------------------|----------------------------------|
| Style:            | Portable                         |
| Screen:           | 8-inch Touchscreen               |
| Wavelength Range: | 430/480/530/560/640/690 ~ 1200nm |
| Laser Bar Number: | 3*755nm; 4*808nm; 3*1064nm       |
| Treatment Heads:  | 5 Pieces                         |
| Screen Size:      | 15.6 Inches                      |
| Energy Density:   | 1-10J/cm <sup>2</sup>            |
| Treatment Probes: | 5 Pieces                         |
| Output Power:     | 40W                              |