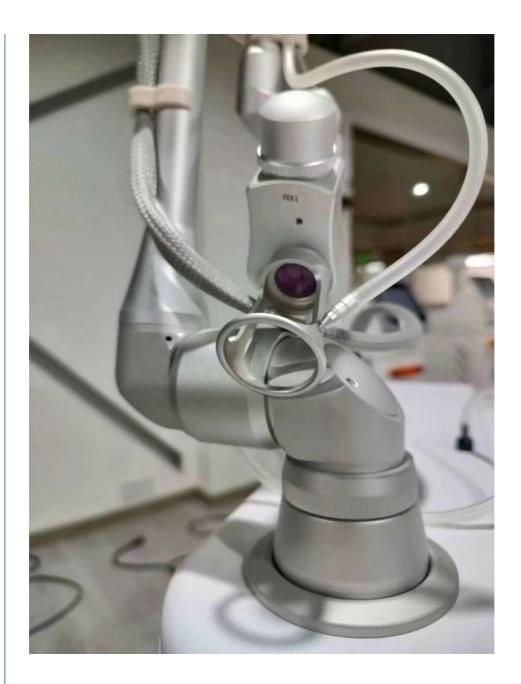

## **Product Specification**

| Name:             | Laser Hair Removal Equipment                                                                                    |
|-------------------|-----------------------------------------------------------------------------------------------------------------|
| Treatment Heads:  | 5 Pieces                                                                                                        |
| Energy Density:   | 1-10J/cm <sup>2</sup>                                                                                           |
| Treatment Probes: | 5 Pieces                                                                                                        |
| Laser Bar Number: | 3*755nm; 4*808nm; 3*1064nm                                                                                      |
| Pulse Width:      | 0.02~0.99s                                                                                                      |
| Application:      | For Commercial                                                                                                  |
| Output Power:     | 40W                                                                                                             |
| • Style:          | Portable                                                                                                        |
| Highlight:        | Adjustable Spot Laser Hair Removal Equipment,<br>1J/cm2 Home Beauty Equipment,<br>10J/cm2 Home Beauty Equipment |

### **Technical Parameters:**

| Model:            | LB-100                           |
|-------------------|----------------------------------|
| Style:            | Portable                         |
| Screen:           | 8-inch Touchscreen               |
| Wavelength Range: | 430/480/530/560/640/690 ~ 1200nm |
| Laser Bar Number: | 3*755nm; 4*808nm; 3*1064nm       |
| Treatment Heads:  | 5 Pieces                         |
| Screen Size:      | 15.6 Inches                      |
| Energy Density:   | 1-10J/cm <sup>2</sup>            |
| Treatment Probes: | 5 Pieces                         |
| Output Power:     | 40W                              |

## **Applications:**

One of the most popular applications of the Laser Beauty Machine is hair removal. The machine comes with five different treatment heads, including three 755nm laser bars, four 808nm laser bars, and three 1064nm laser bars. These heads are designed for use on different parts of the body, making it easy to achieve smooth, hair-free skin in a variety of areas.